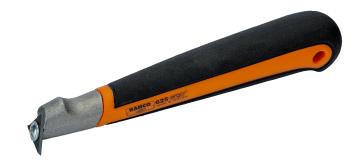

**625** 

ERGO<sup>™</sup> Precision Paint Scrapers with Dual-Component Handle

## PRODUCT DETAILS

- Paint scraper developed according to the scientific ERGO<sup>™</sup> process
- Specially designed for precision work such as scraping windows, moulding and narrow corners
- Two-component handle provides ample space to scrape with both hands, better grip and excellent working comfort
- Narrow front for a precision thumbgrip

- Carbide blades
- Supplied with 449, 25mm triangular blade
- Delivered with a holster with integrated clip