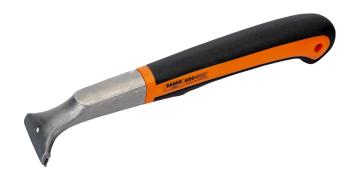

## ERGO™ Universal Paint Scrapers with Dual-Component Handle

## PRODUCT DETAILS

- $\bullet$  Paint scraper developed according to the scientific ERGO  $^{\text{TM}}$  process
- For universal use regardless of scraping direction
- Two-component handle provides ample space to scrape with both hands, better grip and excellent working comfort
- Slim scraper head for better access in confined spaces
- Carbide blades
- Supplied with 442, 50mm double edged straight blade
- Other suitable blades 451 and 850-1